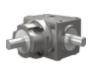

# Bevel and Miter Gearing

Browning bevel right angle reducers providing ratio ranges from 1:1 to 3:1 depending on model and brand selected.